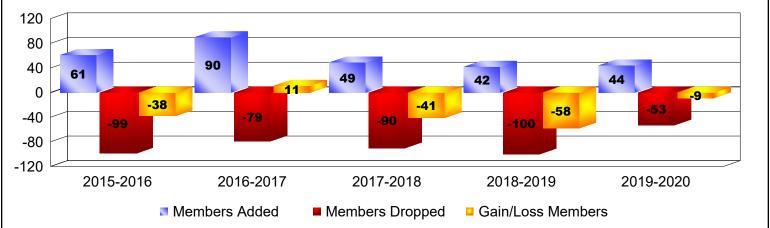

## As of June 2020 Cumulative

| Year      | New<br>Clubs | Dropped<br>Clubs | Gain/<br>Loss<br>Clubs | New<br>Members | Charter<br>Members | Reinstate<br>Members | Transfer<br>Members | Total<br>Member<br>Added | Total<br>Members<br>Dropped | Gain/<br>Loss<br>Members |
|-----------|--------------|------------------|------------------------|----------------|--------------------|----------------------|---------------------|--------------------------|-----------------------------|--------------------------|
| 2015-2016 | 0            | -1               | -1                     | 54             | 0                  | 3                    | 4                   | 61                       | -99                         | -38                      |
| 2016-2017 | 0            | 0                | 0                      | 80             | 0                  | 5                    | 5                   | 90                       | -79                         | 11                       |
| 2017-2018 | 0            | -1               | -1                     | 45             | 1                  | 0                    | 3                   | 49                       | -90                         | -41                      |
| 2018-2019 | 0            | -1               | -1                     | 35             | 1                  | 3                    | 3                   | 42                       | -100                        | -58                      |
| 2019-2020 | 0            | -1               | -1                     | 37             | 0                  | 7                    | 0                   | 44                       | -53                         | -9                       |
| Average   | 0            | -1               | -1                     | 50             | 0                  | 4                    | 3                   | 57                       | -84                         | -27                      |
|           |              |                  |                        |                |                    |                      |                     |                          |                             |                          |
|           |              |                  |                        |                |                    |                      |                     |                          |                             |                          |