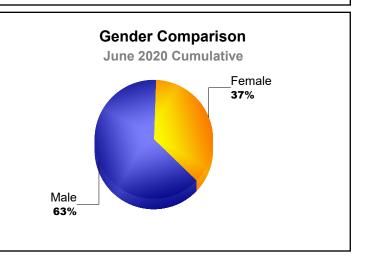

| -53                         | -9                       |
| Average   | 0            | -1               | -1                     | 50             | 0                  | 4                    | 3                   | 57                       | -84                         | -27                      |
|           |              |                  |                        |                |                    |                      |                     |                          |                             |                          |
|           |              |                  |                        |                |                    |                      |                     |                          |                             |                          |