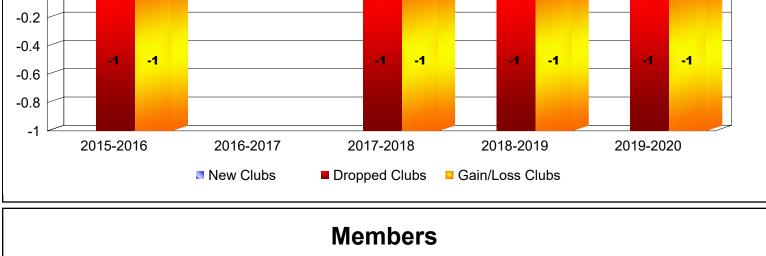

## As of June 2020 Cumulative

| Year      | New<br>Clubs | Dropped<br>Clubs | Gain/<br>Loss<br>Clubs | New<br>Members | Charter<br>Members | Reinstate<br>Members | Transfer<br>Members | Total<br>Member<br>Added | Total<br>Members<br>Dropped | Gain/<br>Loss<br>Members |
|-----------|--------------|------------------|------------------------|----------------|--------------------|----------------------|---------------------|--------------------------|-----------------------------|--------------------------|
| 2015-2016 | 0            | -1               | -1                     | 54             | 0                  | 3                    | 4                   | 61                       | -99                         | -38                      |
| 2016-2017 | 0            | 0                | 0                      | 80             | 0                  | 5                    | 5                   | 90                       | -79                         | 11                       |
| 2017-2018 | 0            | -1               | -1                     | 45             | 1                  | 0                    | 3                   | 49                       | -90                         | -41                      |
| 2018-2019 | 0            | -1               | -1                     | 35             | 1                  | 3                    | 3                   | 42                       | -100                        | -58                      |
| 2019-2020 | 0            | -1               | -1                     | 37             | 0                  | 7                    | 0                   | 44                       | -53                         | -9                       |
| Average   | 0            | -1               | -1                     | 50             | 0                  | 4                    | 3                   | 57                       | -84                         | -27                      |
|           |              |                  |                        |                |                    |                      |                     |                          |                             |                          |
|           |              |                  |                        |                |                    |                      |                     |                          |                             |                          |